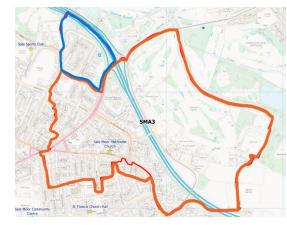

#### (Acting) Returning Officer Recommendation:

Amendments to the boundaries of 3SMA and 3SMB are proposed as demonstrated by the maps.

The creation of a new polling district 3SMD is proposed as shown by the blue section of 3SMA.