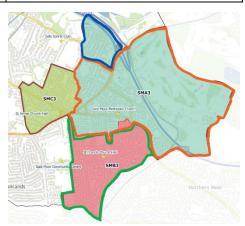

#### (Acting) Returning Officer Recommendation:

Amendments to the boundaries of 3SMA and 3SMB are proposed as demonstrated by the maps.

The creation of a new polling district 3SMD is proposed as shown by the blue section of 3SMA.