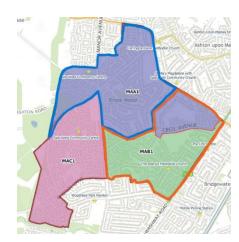

## (Acting) Returning Officer Recommendation:

Amendments to the boundaries of 1MAA and 1MAB are proposed as demonstrated by the maps.

No amendments to polling stations are proposed.