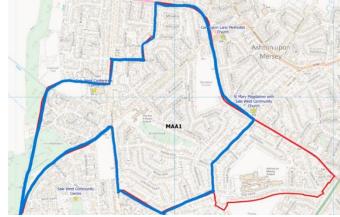

## (Acting) Returning Officer Recommendation:

Amendments to the boundaries of 1MAA and 1MAB are proposed as demonstrated by the maps.

No amendments to polling stations are proposed.